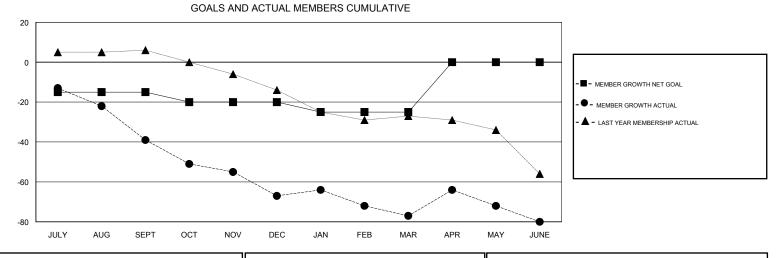

## GMT CA

| Clubs                 |               |           |               | Members               |                           |                         |                                                    |
|-----------------------|---------------|-----------|---------------|-----------------------|---------------------------|-------------------------|----------------------------------------------------|
| RESULTS FOR 2017-2018 |               |           |               | RESULTS FOR 2017-2018 |                           |                         |                                                    |
| QUARTER               | NEW CLUB GOAL | NEW CLUBS | DROPPED CLUBS | QUARTER               | MEMBER GROWTH NET<br>GOAL | MEMBER GROWTH<br>ACTUAL | DROPPED<br>MEMBERS ACTUAL<br>(including transfers) |
| JULY/AUG/SEPT         | 0             | 0         | 1             | JULY/AUG/SEPT         | -15                       | 33                      | 57                                                 |
| OCT/NOV/DEC           | 0             | 0         | 3             | OCT/NOV/DEC           | -5                        | 16                      | 41                                                 |
| JAN/FEB/MAR           | 0             | 0         | 0             | JAN/FEB/MAR           | -5                        | 49                      | 48                                                 |
| APR/MAY/JUNE          | 0             | 0         | 0             | APR/MAY/JUNE          | 25                        | 65                      | 64                                                 |